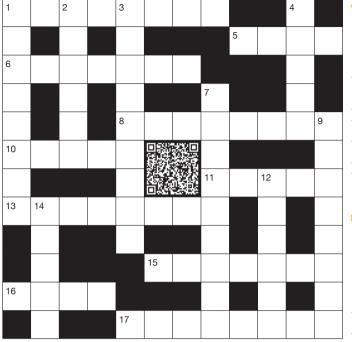

- 1 The time by which something must be finished or submitted (8)
- 5 Make with wool (4)
- 6 South-East ridge of K2 named after an Italian naval officer and mountain climber (7) 8 Delivered to an enemy by treachery (8)
- 10 (Abbreviation) Short speech or piece of writing that comes before a longer speech or written text (5)
- 11 Strong white fibre made from a tropical plant (5)
- 13 Understood or liked by only a small number of people (8)
- 15 Sicilian pastries in the form of hard tubular shells filled with sweetened ricotta cheese (7) 16 Unexpected problem or difficulty (4)
- 17 Legendary Sicilian character known for being made to sit under a sword hung from a single hair (8)

#### Down

- 1 Angry speech or article which is extremely critical of someone's ideas or activities (8)
- 2 Sudden or unexpected (6)
- 3 Lazy person (9)
- Passageway, often between seating areas (5) 4
- 7 Gradual, steady increase in loudness or force (9) q Large, triangular muscle covering the joint of the shoulder (8)
- 12 Move text or other information on
- a computer screen (6)
- 14 Holy and godly person (5)